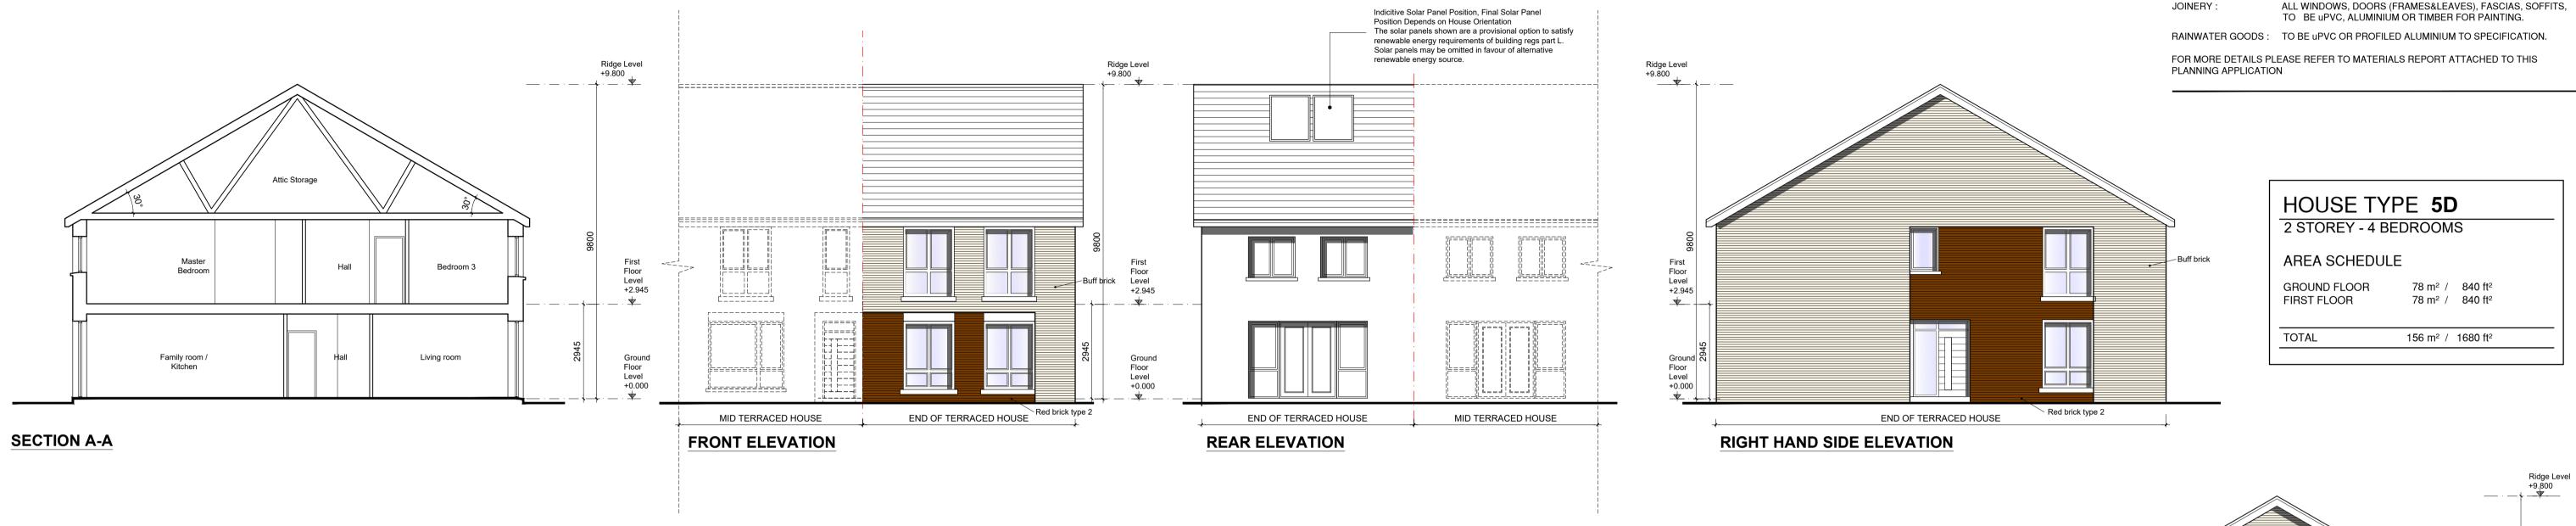

| ROOF :            | TO BE FINISHED IN SLATE OR TILE IN SELECTED COLOUR.                                                                                               |
|-------------------|---------------------------------------------------------------------------------------------------------------------------------------------------|
| WALLS :           | TO BE FINISHED IN SELECTED CLAY BRICKWORK IN A<br>COMBINATION OF RED BRICK TYPE 2 AND BUFF AS SHOWN WITH<br>RENDER OR RECONSTITUTED STONE DETAILS |
| JOINERY :         | ALL WINDOWS, DOORS (FRAMES&LEAVES), FASCIAS, SOFFITS,<br>TO BE uPVC, ALUMINIUM OR TIMBER FOR PAINTING.                                            |
| RAINWATER GOODS : | TO BE uPVC OR PROFILED ALUMINIUM TO SPECIFICATION.                                                                                                |

## LEFT HAND SIDE ELEVATION

|                                                           | PROJECT TITLE:                                                                   | DATE:   | DRAWN BY:   |
|-----------------------------------------------------------|----------------------------------------------------------------------------------|---------|-------------|
|                                                           | Fassaroe Phase 1, County Wicklow                                                 | JAN 22  | RS          |
|                                                           | DRAWING TITLE:                                                                   | SCALE:  | REVISION:   |
| MCORM                                                     | HOUSE TYPE 5D                                                                    | 1:100   | -           |
| M <sup>©</sup> CROSSAN O ROURKE MANNING <b>ARCHITECTS</b> | 4 BEDROOMS 2 STOREY                                                              | JOB NO: | DRAWING NO: |
|                                                           | 1, Grantham Street, Dublin 2, Ireland.<br>Tel: 01-4788700 E-Mail: arch@mcorm.com | 15011.1 | PL71        |