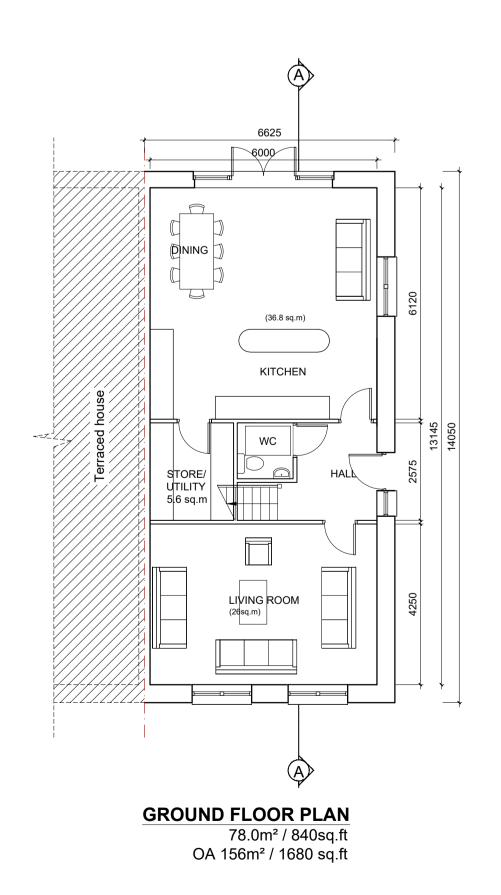

## LEFT HAND SIDE ELEVATION

|                                                           | PROJECT TITLE:                                                                   | DATE:   | DRAWN BY:   |
|-----------------------------------------------------------|----------------------------------------------------------------------------------|---------|-------------|
|                                                           | Fassaroe Phase 1, County Wicklow                                                 | JAN 22  | RS          |
|                                                           | DRAWING TITLE:                                                                   | SCALE:  | REVISION:   |
| MCORM                                                     | HOUSE TYPE 5D                                                                    | 1:100   | -           |
| M <sup>©</sup> CROSSAN O ROURKE MANNING <b>ARCHITECTS</b> | 4 BEDROOMS 2 STOREY                                                              | JOB NO: | DRAWING NO: |
|                                                           | 1, Grantham Street, Dublin 2, Ireland.<br>Tel: 01-4788700 E-Mail: arch@mcorm.com | 15011.1 | PL71        |