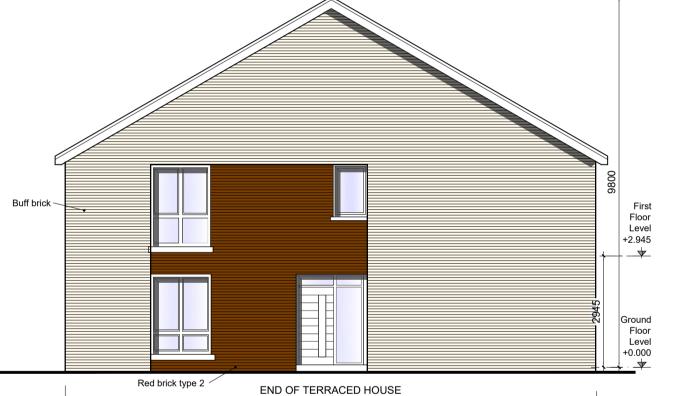

| ROOF :            | TO BE FINISHED IN SLATE OR TILE IN SELECTED COLOUR.                                                                                               |
|-------------------|---------------------------------------------------------------------------------------------------------------------------------------------------|
| WALLS :           | TO BE FINISHED IN SELECTED CLAY BRICKWORK IN A<br>COMBINATION OF RED BRICK TYPE 2 AND BUFF AS SHOWN WITH<br>RENDER OR RECONSTITUTED STONE DETAILS |
| JOINERY :         | ALL WINDOWS, DOORS (FRAMES&LEAVES), FASCIAS, SOFFITS,<br>TO BE uPVC, ALUMINIUM OR TIMBER FOR PAINTING.                                            |
| RAINWATER GOODS : | TO BE uPVC OR PROFILED ALUMINIUM TO SPECIFICATION.                                                                                                |

## LEFT HAND SIDE ELEVATION

|                                                           | PROJECT TITLE:                                                                   | DATE:   | DRAWN BY:   |
|-----------------------------------------------------------|----------------------------------------------------------------------------------|---------|-------------|
|                                                           | Fassaroe Phase 1, County Wicklow                                                 | JAN 22  | RS          |
|                                                           | DRAWING TITLE:                                                                   | SCALE:  | REVISION:   |
| MCORM                                                     | HOUSE TYPE 5D                                                                    | 1:100   | -           |
| M <sup>©</sup> CROSSAN O ROURKE MANNING <b>ARCHITECTS</b> | 4 BEDROOMS 2 STOREY                                                              | JOB NO: | DRAWING NO: |
|                                                           | 1, Grantham Street, Dublin 2, Ireland.<br>Tel: 01-4788700 E-Mail: arch@mcorm.com | 15011.1 | PL71        |