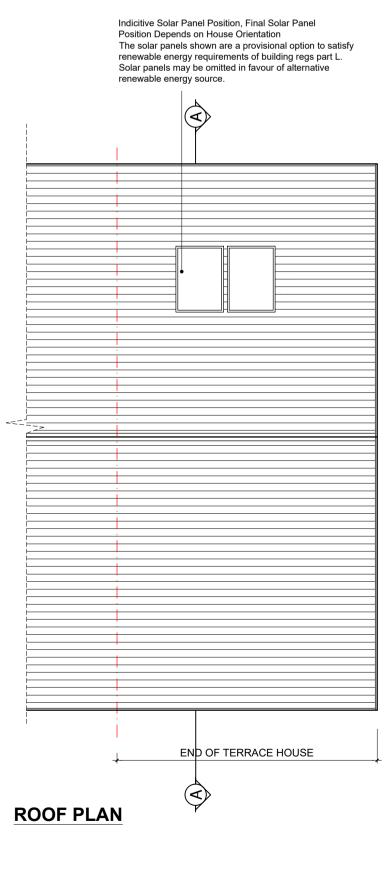

| ROOF :            | TO BE FINISHED IN SLATE OR TILE IN SELECTED COLOUR.                                                                                               |
|-------------------|---------------------------------------------------------------------------------------------------------------------------------------------------|
| WALLS :           | TO BE FINISHED IN SELECTED CLAY BRICKWORK IN A<br>COMBINATION OF RED BRICK TYPE 2 AND BUFF AS SHOWN WITH<br>RENDER OR RECONSTITUTED STONE DETAILS |
| JOINERY :         | ALL WINDOWS, DOORS (FRAMES&LEAVES), FASCIAS, SOFFITS,<br>TO BE uPVC, ALUMINIUM OR TIMBER FOR PAINTING.                                            |
| RAINWATER GOODS : | TO BE uPVC OR PROFILED ALUMINIUM TO SPECIFICATION.                                                                                                |