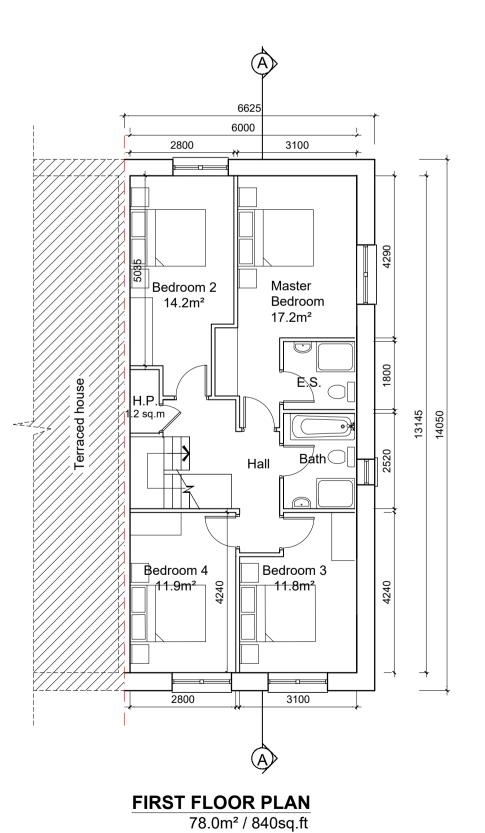

## LEFT HAND SIDE ELEVATION

|                                                           | PROJECT TITLE:                                                                   | DATE:   | DRAWN BY:   |
|-----------------------------------------------------------|----------------------------------------------------------------------------------|---------|-------------|
|                                                           | Fassaroe Phase 1, County Wicklow                                                 | JAN 22  | RS          |
|                                                           | DRAWING TITLE:                                                                   | SCALE:  | REVISION:   |
| MCORM                                                     | HOUSE TYPE 5D                                                                    | 1:100   | -           |
| M <sup>©</sup> CROSSAN O ROURKE MANNING <b>ARCHITECTS</b> | 4 BEDROOMS 2 STOREY                                                              | JOB NO: | DRAWING NO: |
|                                                           | 1, Grantham Street, Dublin 2, Ireland.<br>Tel: 01-4788700 E-Mail: arch@mcorm.com | 15011.1 | PL71        |